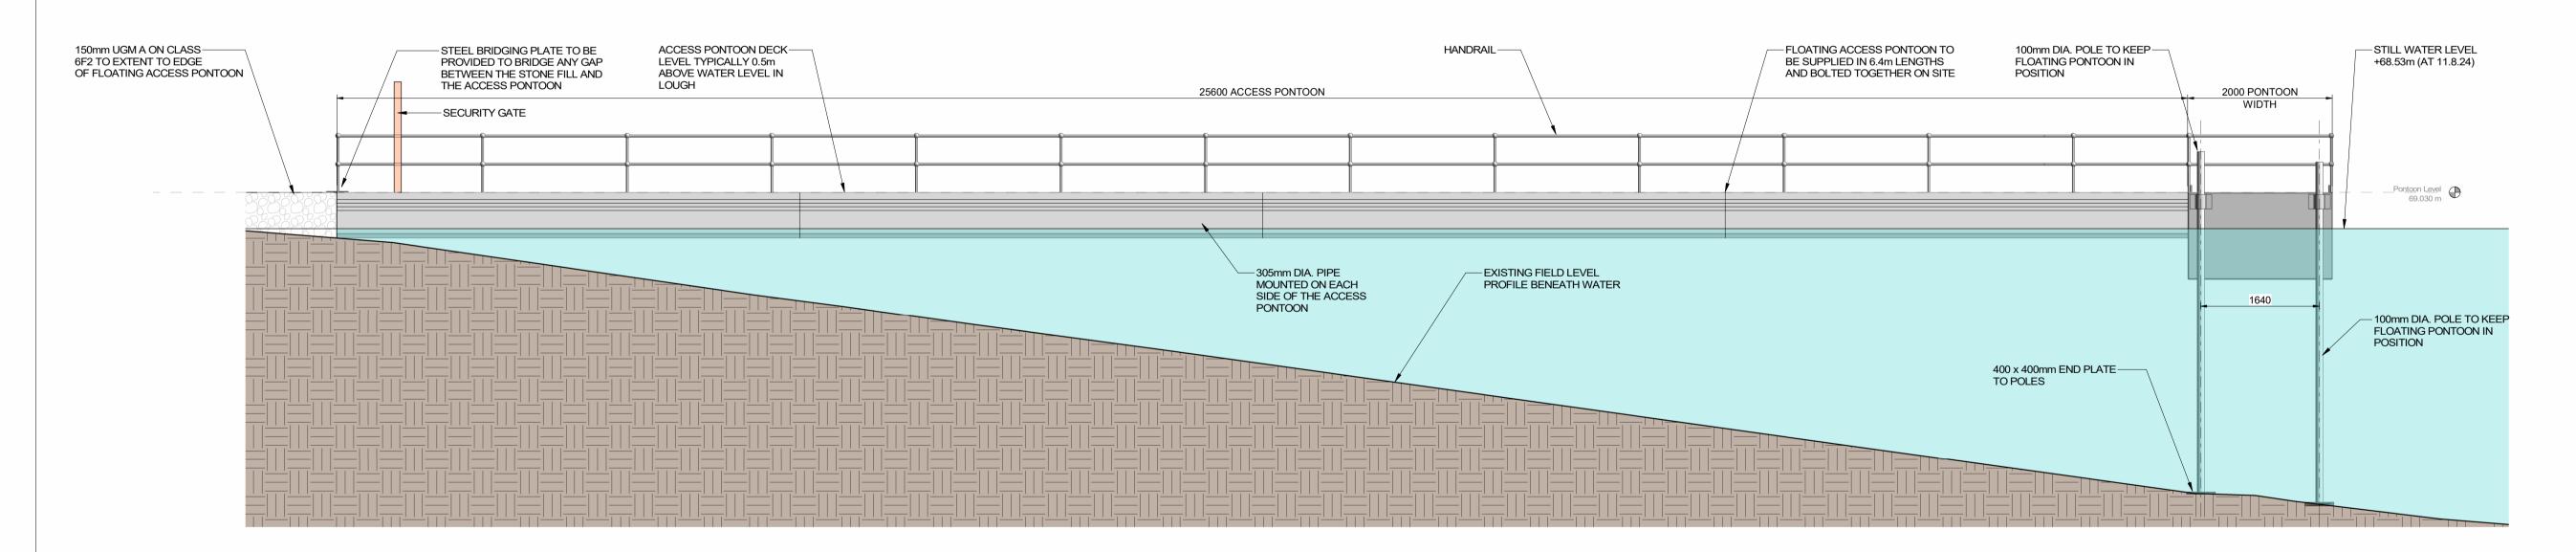

## 100mm DIA. POLE TO KEEP— FLOATING PONTOON IN - HYDRAULIC DRIVEN SUBMERSIBLE PUMP, **POSITION** TYPE HSP-33 - 305mm DIA. PIPE MOUNTED ON EACH -SECURITY GATE --- 100 WIDE x 75mm DEEP----HANDRAIL-RECESSES SIDE OF THE ACCESS PONTOON — 305mm DIA. PIPE MOUNTED ON EACH SIDE THE ACCESS HANDRAIL-PONTOON OPEN MESH STEEL--HYDRAULI¢ DRIVEN FLOOR GRATING SUBMERSIBLE PUMP, TYPE HSP-33

## PLAN ON PONTOON AND ACCESS

Scale 1:50

## **ELEVATION ON PONTOON AND ACCESS**

Scale 1:50

| TITLE:              |                                                                                   |                                                                                                                      |
|---------------------|-----------------------------------------------------------------------------------|----------------------------------------------------------------------------------------------------------------------|
|                     |                                                                                   | n Plan                                                                                                               |
| DRAWN:              | CHECKED:                                                                          | APPROVED:                                                                                                            |
| M.A.                | C.R                                                                               | M.F.                                                                                                                 |
| PROJECT NUMBER:     | DATE:                                                                             | SCALE @ A1:                                                                                                          |
| 24821               | AUGUST 2024                                                                       | As<br>indicated                                                                                                      |
| STATUS DESCRIPTION: |                                                                                   | STATUS:                                                                                                              |
| FOR APPROVAL        |                                                                                   | S4                                                                                                                   |
|                     | Proposed I & Elevation  DRAWN:  M.A.  PROJECT NUMBER:  24821  STATUS DESCRIPTION: | Proposed Pump Intake System & Elevation  DRAWN: CHECKED: C.R  PROJECT NUMBER: DATE: AUGUST 2024  STATUS DESCRIPTION: |